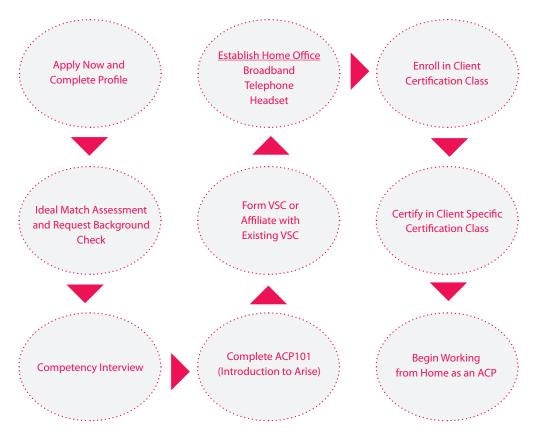

## **Getting Started: Arise Admissions & Certification Process**

By completing the "How Do I Get Started" steps in the admission process outlined below, you will become an Arise Certified Professional, and set up your VSC (i.e. corporation) to partner with Arise or join an established VSC.

We only contract and partner with incorporated companies, which we call Virtual Services Corporations (VSCs). A majority of Arise Certified Professionals (ACPs) work for their own VSC. Alternatively, after becoming an Arise Certified Professional, you may choose to work for an existing VSC that is in good standing as an Arise VSC Partner.

## Starting your Business in Canada

When you have completed these steps, you are ready to begin working from home as an ACP on behalf of your own business or the VSC of your choice.