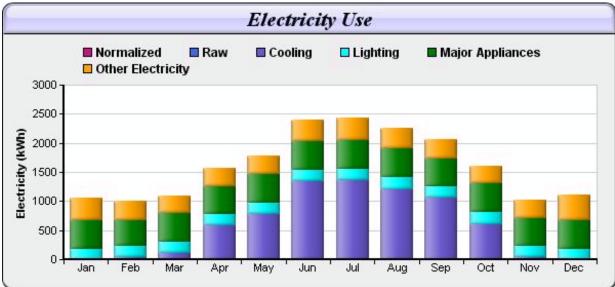

## **TABULAR REPORT**

|       | Elect  | ricity   | Gas    |             |            |
|-------|--------|----------|--------|-------------|------------|
| Month | Cost   | kWh Used | Cost   | Therms Used | Total Cost |
| Jan   | \$0.00 | 0        | \$0.00 | 0           | \$0.00     |
| Feb   | \$0.00 | 0        | \$0.00 | 0           | \$0.00     |
| Mar   | \$0.00 | 0        | \$0.00 | 0           | \$0.00     |
| Apr   | \$0.00 | 0        | \$0.00 | 0           | \$0.00     |
| May   | \$0.00 | 0        | \$0.00 | 0           | \$0.00     |
| Jun   | \$0.00 | 0        | \$0.00 | 0           | \$0.00     |
| Jul   | \$0.00 | 0        | \$0.00 | 0           | \$0.00     |
| Aug   | \$0.00 | 0        | \$0.00 | 0           | \$0.00     |
| Sep   | \$0.00 | 0        | \$0.00 | 0           | \$0.00     |
| Oct   | \$0.00 | 0        | \$0.00 | 0           | \$0.00     |
| Nov   | \$0.00 | 0        | \$0.00 | 0           | \$0.00     |
| Dec   | \$0.00 | 0        | \$0.00 | 0           | \$0.00     |