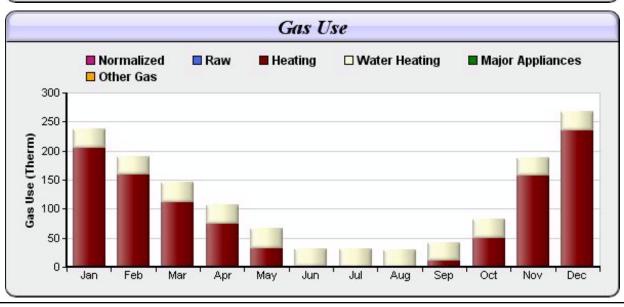

## **TABULAR REPORT**

|       | Elect  | ricity   | Gas    |             |            |
|-------|--------|----------|--------|-------------|------------|
| Month | Cost   | kWh Used | Cost   | Therms Used | Total Cost |
| Jan   | \$0.00 | 0        | \$0.00 | 0           | \$0.00     |
| Feb   | \$0.00 | 0        | \$0.00 | 0           | \$0.00     |
| Mar   | \$0.00 | 0        | \$0.00 | 0           | \$0.00     |
| Apr   | \$0.00 | 0        | \$0.00 | 0           | \$0.00     |
| May   | \$0.00 | 0        | \$0.00 | 0           | \$0.00     |
| Jun   | \$0.00 | 0        | \$0.00 | 0           | \$0.00     |
| Jul   | \$0.00 | 0        | \$0.00 | 0           | \$0.00     |
| Aug   | \$0.00 | 0        | \$0.00 | 0           | \$0.00     |
| Sep   | \$0.00 | 0        | \$0.00 | 0           | \$0.00     |
| Oct   | \$0.00 | 0        | \$0.00 | 0           | \$0.00     |
| Nov   | \$0.00 | 0        | \$0.00 | 0           | \$0.00     |
| Dec   | \$0.00 | 0        | \$0.00 | 0           | \$0.00     |