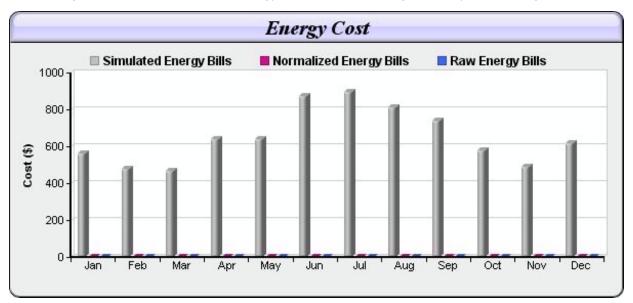

## **TABULAR REPORT**

|       | Elect  | ricity   | Gas    |             |            |
|-------|--------|----------|--------|-------------|------------|
| Month | Cost   | kWh Used | Cost   | Therms Used | Total Cost |
| Jan   | \$0.00 | 0        | \$0.00 | 0           | \$0.00     |
| Feb   | \$0.00 | 0        | \$0.00 | 0           | \$0.00     |
| Mar   | \$0.00 | 0        | \$0.00 | 0           | \$0.00     |
| Apr   | \$0.00 | 0        | \$0.00 | 0           | \$0.00     |
| May   | \$0.00 | 0        | \$0.00 | 0           | \$0.00     |
| Jun   | \$0.00 | 0        | \$0.00 | 0           | \$0.00     |
| Jul   | \$0.00 | 0        | \$0.00 | 0           | \$0.00     |
| Aug   | \$0.00 | 0        | \$0.00 | 0           | \$0.00     |
| Sep   | \$0.00 | 0        | \$0.00 | 0           | \$0.00     |
| Oct   | \$0.00 | 0        | \$0.00 | 0           | \$0.00     |
| Nov   | \$0.00 | 0        | \$0.00 | 0           | \$0.00     |
| Dec   | \$0.00 | 0        | \$0.00 | 0           | \$0.00     |